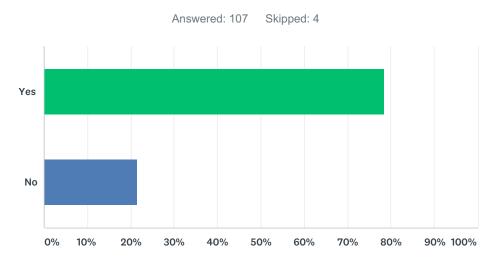

## Q2 Approve Revised Playing Rules

| ANSWER CHOICES | RESPONSES |     |
|----------------|-----------|-----|
| Yes            | 78.50%    | 84  |
| No             | 21.50%    | 23  |
| TOTAL          |           | 107 |