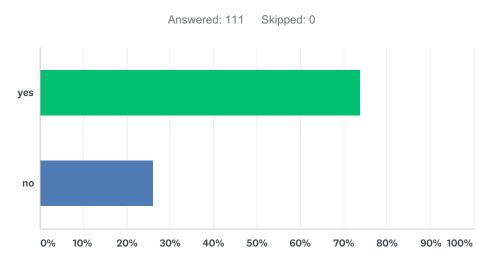

## Q1 Approve Revised Bylaws

| ANSWER CHOICES | RESPONSES |     |
|----------------|-----------|-----|
| yes            | 73.87%    | 82  |
| no             | 26.13%    | 29  |
| TOTAL          |           | 111 |