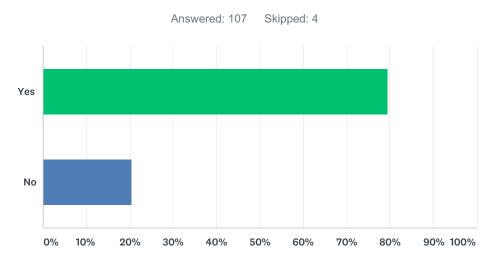

## Q4 Approve Mike Correa as Commissioner

| ANSWER CHOICES | RESPONSES |     |
|----------------|-----------|-----|
| Yes            | 79.44%    | 85  |
| No             | 20.56%    | 22  |
| TOTAL          |           | 107 |