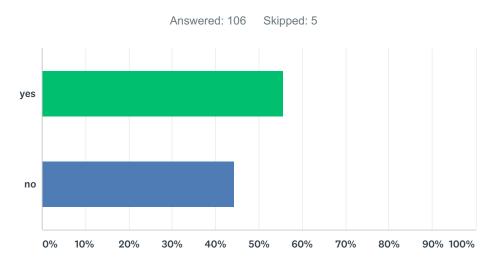

## Q3 Approve Board Fee Structure

| ANSWER CHOICES | RESPONSES |     |
|----------------|-----------|-----|
| yes            | 55.66%    | 59  |
| no             | 44.34%    | 47  |
| TOTAL          |           | 106 |